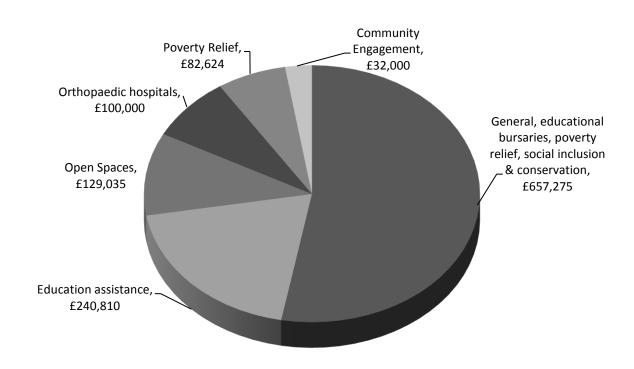

## Other City Corporation Grants Programmes 2013/14 (see list overleaf) Grants awarded: £1,241,744

## **City Corporation Grants Programmes (other than City Bridge Trust)**

(excluding The Honourable The Irish Society, administered in Northern Ireland)

- 1. Finance Grants Sub Committee
- 2. Early Years Foundation Stage Programme
- 3. Community Small Grants Scheme
- 4. Estate Community Grants
- 5. City Educational Trust Fund
- 6. City Corporation Combined Education Charity
- 7. Sir William Coxen Trust Fund
- 8. The Vickers Dunfee Memorial Benevolent Fund
- 9. Emanuel Hospital
- 10. City of London Corporation Combined Relief of Poverty
- 11. Ada Lewis Winter Distress Fund
- 12. Mansion House Staff Fund
- 13. Signor Pasquale Favale's Marriage Portion Charity
- 14. Open Spaces de facto grants (incorporating: Epping Forest and City Commons, Hampstead Heath, Highgate Wood and Queen's Park, Kilburn)