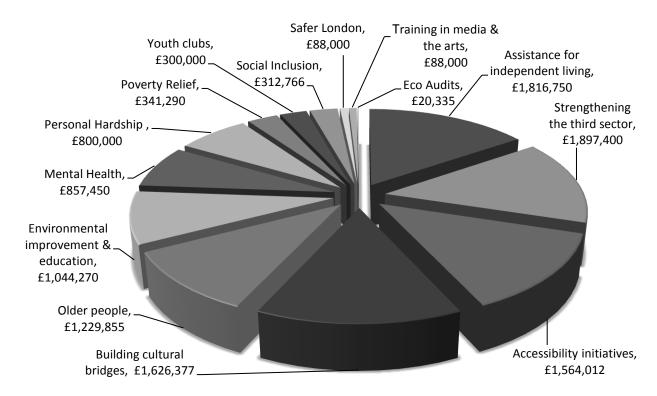

## City Bridge Trust 2013/14 Grants awarded: £11,986,505



## Other City Corporation Grants Programmes 2013/14 (see list overleaf) Grants awarded: £1,241,744



## **City Corporation Grants Programmes (other than City Bridge Trust)**

(excluding The Honourable The Irish Society, administered in Northern Ireland)

- 1. Finance Grants Sub Committee
- 2. Early Years Foundation Stage Programme
- 3. Community Small Grants Scheme
- 4. Estate Community Grants
- 5. City Educational Trust Fund
- 6. City Corporation Combined Education Charity
- 7. Sir William Coxen Trust Fund
- 8. The Vickers Dunfee Memorial Benevolent Fund
- 9. Emanuel Hospital
- 10. City of London Corporation Combined Relief of Poverty
- 11. Ada Lewis Winter Distress Fund
- 12. Mansion House Staff Fund
- 13. Signor Pasquale Favale's Marriage Portion Charity
- 14. Open Spaces de facto gr